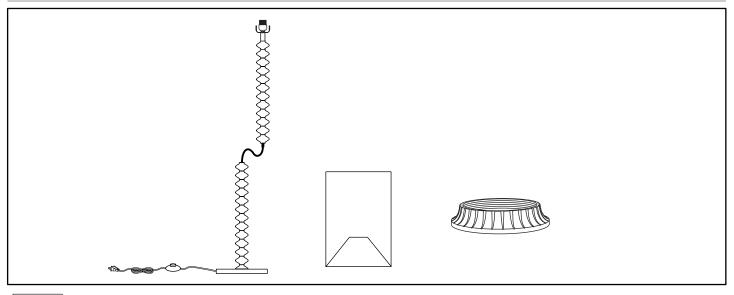

## Component List

| LABEL | COMPONENT    | DESCRIPTION              | QTY |
|-------|--------------|--------------------------|-----|
| A     |              | UNO RING                 | 1   |
| В     | ••=xxxxxxxxx | LAMP BASE                | 1   |
| С     |              | LAMP SHADE<br>(Included) | 1   |

#### Step 1

Align stem sections of the Lamp Base (B) on top of each other and rotate the upper section clockwise to secure. DO NOT OVER TIGHTEN.

#### Step 2

Remove the Uno Ring (A) from the light socket by unscrewing it counter clockwise.

Place Lamp Shade (C) onto the socket and secure by screwing Uno Ring (A) back onto socket clockwise until secured. Remove any plastic wrapping on Lamp Shade (C) before use.