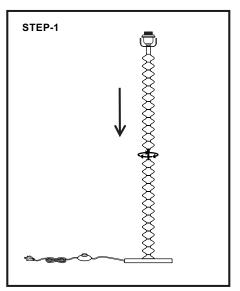

#### Step 1

Align stem sections of the Lamp Base (B) on top of each other and rotate the upper section clockwise to secure. DO NOT OVER TIGHTEN.