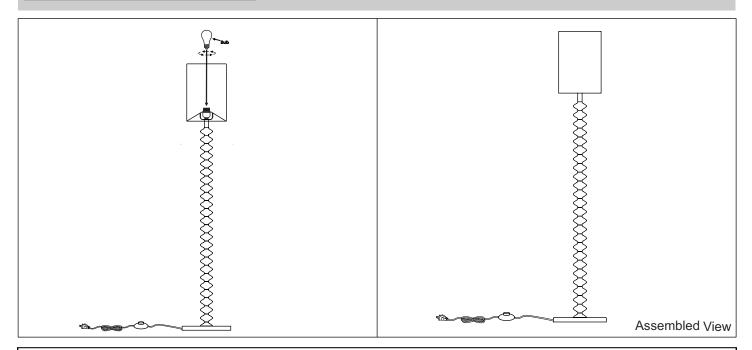

## Assembly Steps

#### Step 1

Align stem sections of the Lamp Base (B) on top of each other and rotate the upper section clockwise to secure. DO NOT OVER TIGHTEN.

#### Step 2

Remove the Uno Ring (A) from the light socket by unscrewing it counter clockwise.

Place Lamp Shade (C) onto the socket and secure by screwing Uno Ring (A) back onto socket clockwise until secured. Remove any plastic wrapping on Lamp Shade (C) before use.

## **Bulb Installation**

Insert Bulb (not included) into the socket and rotate it in clockwise to secure. Restore power to the circuit at this time and check for proper lighting operation. Assembly is now complete and the product is ready for use.