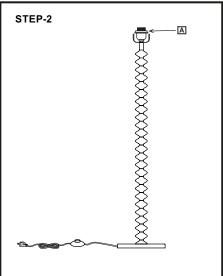

#### Step 2

Remove the Uno Ring (A) from the light socket by unscrewing it counter clockwise.

Place Lamp Shade (C) onto the socket and secure by screwing Uno Ring (A) back onto socket clockwise until secured. Remove any plastic wrapping on Lamp Shade (C) before use.