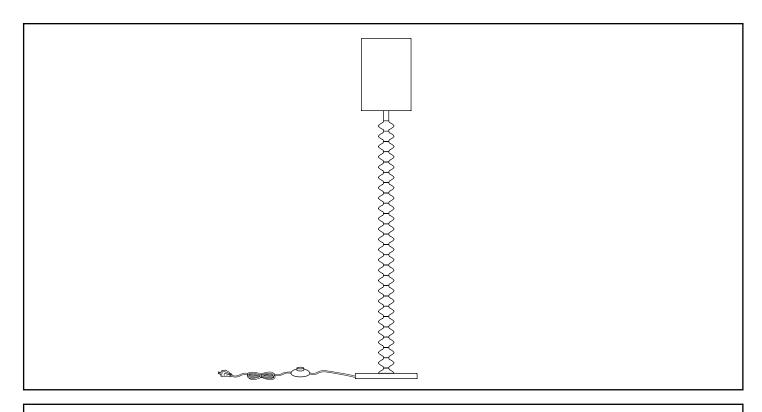

## Component List

| LABEL | COMPONENT    | DESCRIPTION              | QTY |
|-------|--------------|--------------------------|-----|
| A     |              | UNO RING                 | 1   |
| В     | ••=xxxxxxxxx | LAMP BASE                | 1   |
| С     |              | LAMP SHADE<br>(Included) | 1   |

#### Step 1

Align stem sections of the Lamp Base (B) on top of each other and rotate the upper section clockwise to secure. DO NOT OVER TIGHTEN.

#### Step 2

Remove the Uno Ring (A) from the light socket by unscrewing it counter clockwise.

Place Lamp Shade (C) onto the socket and secure by screwing Uno Ring (A) back onto socket clockwise until secured. Remove any plastic wrapping on Lamp Shade (C) before use.