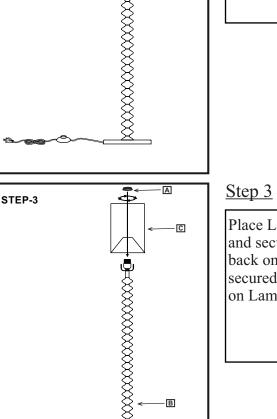

#### Step 2

Remove the Uno Ring (A) from the light socket by unscrewing it counter clockwise.

Place Lamp Shade (C) onto the socket and secure by screwing Uno Ring (A) back onto socket clockwise until secured. Remove any plastic wrapping on Lamp Shade (C) before use.