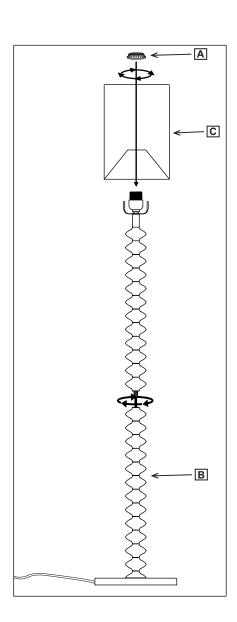

## Component List

| LABEL | COMPONENT    | DESCRIPTION              | QTY |
|-------|--------------|--------------------------|-----|
| A     |              | UNO RING                 | 1   |
| В     | ••=xxxxxxxxx | LAMP BASE                | 1   |
| С     |              | LAMP SHADE<br>(Included) | 1   |

#### Step 1

Align stem sections of the Lamp Base (B) on top of each other and rotate the upper section clockwise to secure. DO NOT OVER TIGHTEN.

#### Step 2

Remove the Uno Ring (A) from the light socket by unscrewing it counter clockwise.

Place Lamp Shade (C) onto the socket and secure by screwing Uno Ring (A) back onto socket clockwise until secured. Remove any plastic wrapping on Lamp Shade (C) before use.